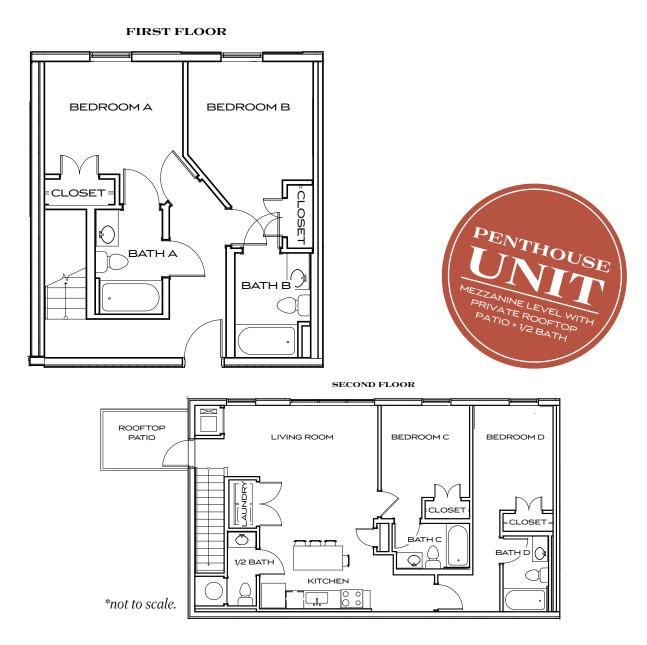

# THE CONDREDGE

### 4 bedroom / 4.5 bathroom

approximately 1717 SF

FIRST FLOOR

#### 705 S. 17th Street, Knoxville, TN 37916 | 865.444.2150 | TheStandardAtKnoxville.com

\*Amenities, materials, floorplans are subject to change. Illustration is representational. Pricing, amenities and availability subject to chang without notice. Information is believed to be accurate but is not warranted. Speak with a leasing agent for additional details.