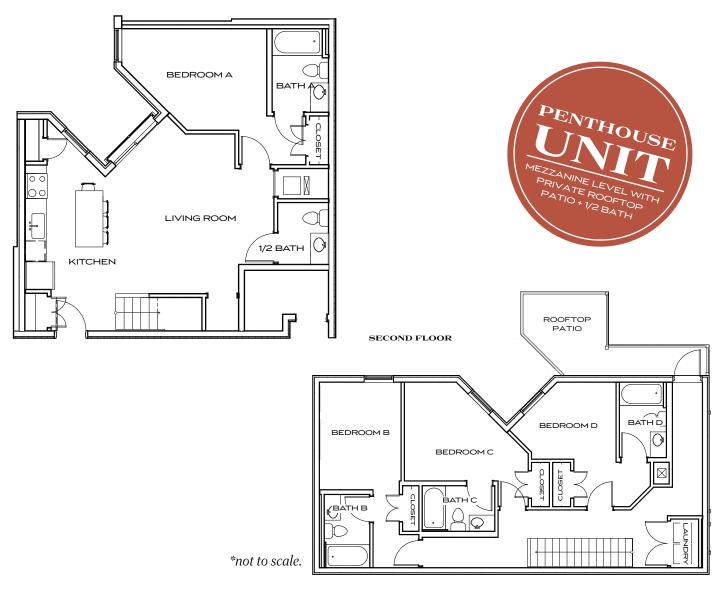

# THE CONDREDGE

#### 4 bedroom / 4.5 bathroom

approximately 1559 SF

705 S. 17th Street, Knoxville, TN 37916 | 865.444.2150 | TheStandardAtKnoxville.com

\*Amenities, materials, floorplans are subject to change. Illustration is representational. Pricing, amenities and availability subject to chang without notice. Information is believed to be accurate but is not warranted. Speak with a leasing agent for additional details.