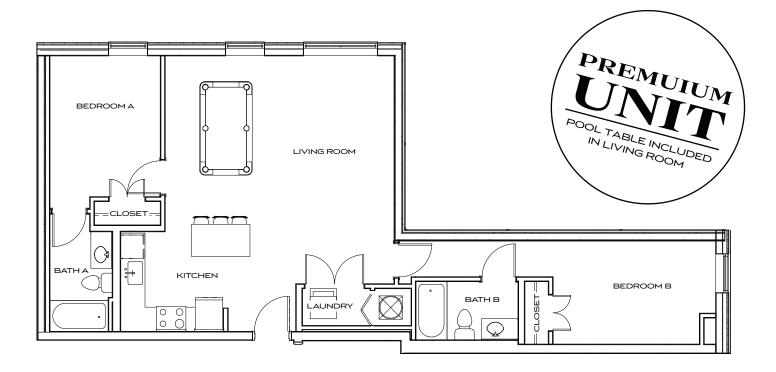

## THE WITTEN

2 bedroom / 2 bathroom

approximately 1006 SF

705 S. 17th Street, Knoxville, TN 37916 | 865.444.2150 | TheStandardAtKnoxville.com

\*Amenities, materials, floorplans are subject to change. Illustration is representational. Pricing, amenities and availability subject to chang without notice. Information is believed to be accurate but is not warranted. Speak with a leasing agent for additional details.