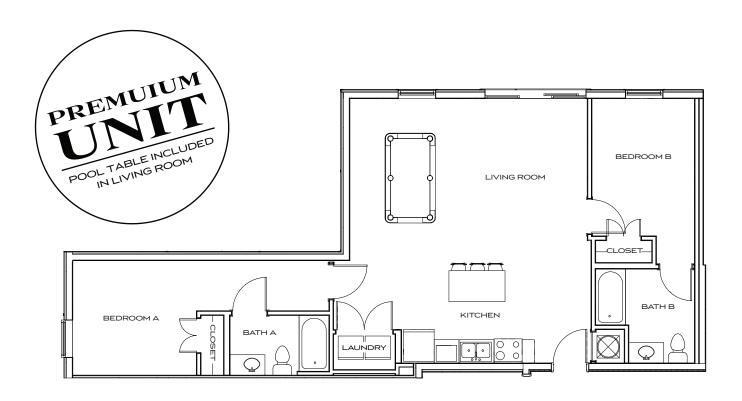

## THE WITTEN

## 2 bedroom / 2 bathroom

approximately 1047 SF

705 S. 17th Street, Knoxville, TN 37916 | 865.444.2150 | TheStandardAtKnoxville.com

\*Amenities, materials, floorplans are subject to change. Illustration is representational. Pricing, amenities and availability subject to chang without notice. Information is believed to be accurate but is not warranted. Speak with a leasing agent for additional details.