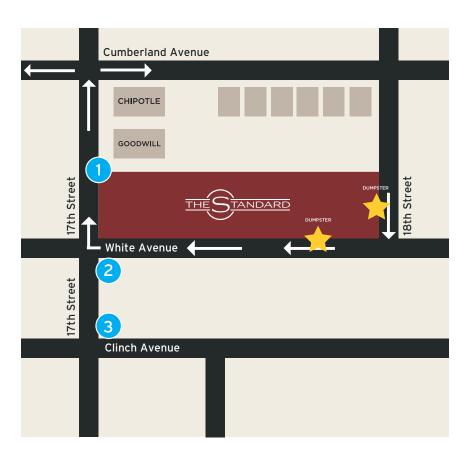

## Move In Map

## **Move In Procedure:**

- 1 Pull in here to park. Parking will be first come, first serve. Please only park in 1 hour increments.
- Public parking is located on White Avenue.
- Public parking is also located on Clinch Avenue.